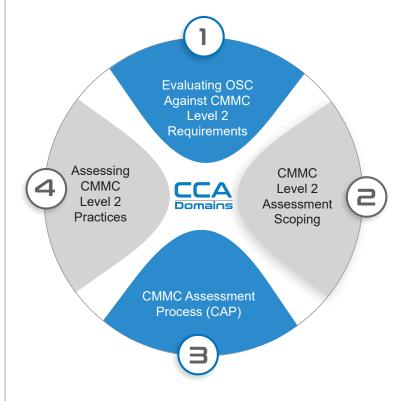

## **CCA Pre Program Prep**

Welcome Introductions, About the Portal and Pre-Quiz

Introduction

Domain 1: Evaluating OSC Against CMMC Level 2 Requirements

Assess the various environmental considerations of OSCs against CMMC L2 practices.

#### Domain 2: CMMC Level 2 Assessment Scoping

- Analyze the CMMC Assessment Scope of Controlled Unclassified Information (CUI) Assets as they pertain to a CMMC assessment using the five categories of CUI assets as defined in the CMMC Level 2 Assessment Scoping
- Task 2 Given a scenario, analyze the CMMC Assessment Scope based on the predetermine CUI categories within the CMMC Level 2 Assessment Scoping Guide.
- Task 3 Evaluate CMMC assessment scope considerations based on the CMMC Level 2 Assessment Scoping Guide.

#### Domain 3: CMMC Assessment Process (CAP)

Given a scenario, apply the appropriate phases and steps to plan, prepare, conduct, and report on a CMMC Task 1 Level 2 Assessment.

#### Domain 4: Assessing CMMC Level 2 Practices

Identify evidence verification/validation methods and objects for Practices based on the CMMC Level 2 Assessment Guide and CAP documentation.